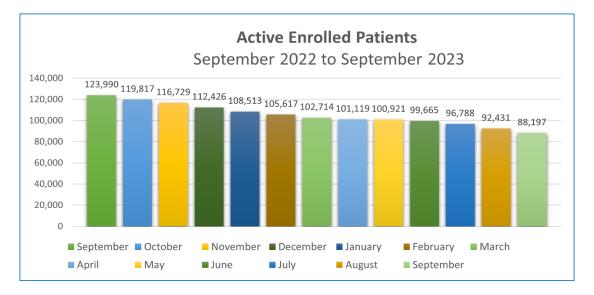

#### **Monthly Enrollment Trends**

# Medical Cannabis Program Patient Statistics September 2023 Active Number of Enrolled Patients: 88,197