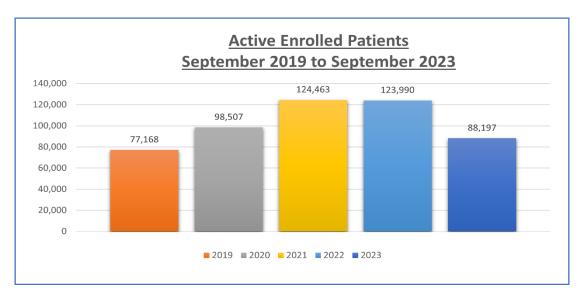

ndividuals Enrolled |
|-------|--------------------------------|------------------------------------|
| 0-20  | 1,919                          | 2.18%                              |
| 21-30 | 13,130                         | 14.89%                             |
| 31-40 | 17,057                         | 19.34%                             |
| 41-50 | 14,646                         | 16.61%                             |
| 51-60 | 13,374                         | 15.16%                             |
| 61-70 | 16,437                         | 18.64%                             |
| 71+   | 11,634                         | 13.19%                             |





All data is as of October 01, 2023, except for Demographics which are as of October 05, 2023.

#### **Five-Year Enrollment Trends**







#### **Monthly Enrollment Trends**