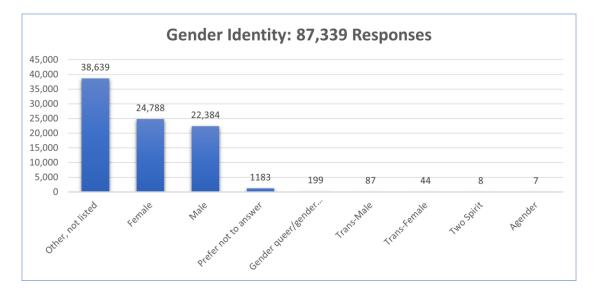

## **Gender Identity**

| Gender Identity      |        |
|----------------------|--------|
| Other, not listed    | 38,638 |
| Female               | 24,788 |
| Male                 | 22,384 |
| Prefer not to answer | 1183   |
| Gender queer/gender  |        |
| nonconforming        | 199    |
| Trans-Male           | 87     |
| Trans-Female         | 44     |
| Two Spirit           | 8      |
| Agender              | 7      |
|                      |        |
| Total                | 87,339 |

Note: The collection of the data for Gender Identity has changed over the course of several years. The specific questions used to gather this data have changed on the enrollment forms and is optional. This has resulted in data being collected in several different ways and may not always fully represent the current gender identification demographics. The current, two-part question about gender identity will help to improve this representation and meets the updated collection practices for gender identity. The remaining individuals not indicated in the chart or graph are individuals who responded as "Other, not listed" in a way they could not be included in the listed categories, or they did not respond to the question.