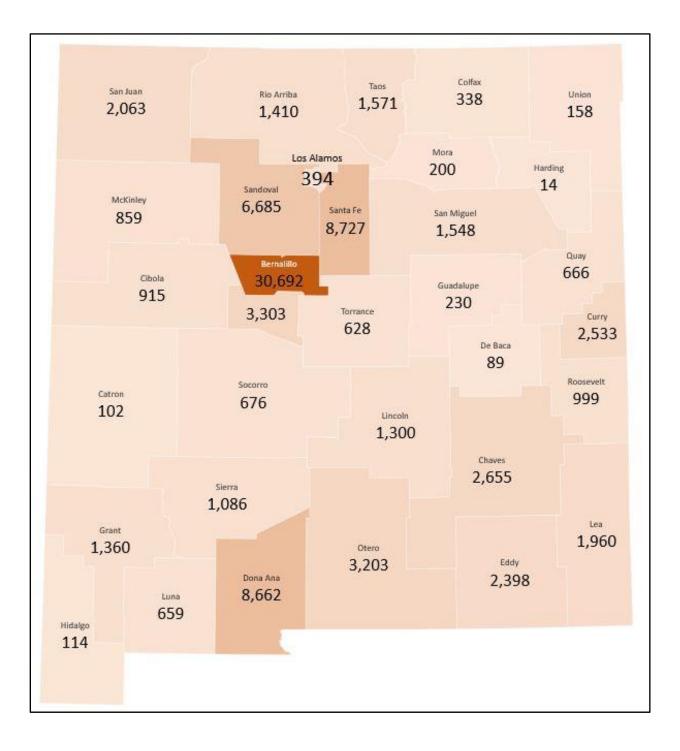

# **Active Enrollment by County**

| Bernalillo | 30,692 | San Juan   | 2,063 | Cibola     | 915 | Mora    | 200 |
|------------|--------|------------|-------|------------|-----|---------|-----|
| Santa Fe   | 8,727  | Lea        | 1,960 | McKinley   | 859 | Union   | 158 |
| Dona Ana   | 8,662  | Taos       | 1,571 | Socorro    | 676 | Hidalgo | 114 |
| Sandoval   | 6,685  | San Miguel | 1,548 | Quay       | 666 | Catron  | 102 |
| Valencia   | 3,303  | Rio Arriba | 1,410 | Luna       | 659 | De Baca | 89  |
| Otero      | 3,203  | Grant      | 1,360 | Torrance   | 628 | Harding | 14  |
| Chaves     | 2,655  | Lincoln    | 1,300 | Los Alamos | 394 |         |     |
| Curry      | 2,533  | Sierra     | 1,086 | Colfax     | 338 |         |     |
| Eddy       | 2,398  | Roosevelt  | 999   | Guadalupe  | 230 |         |     |