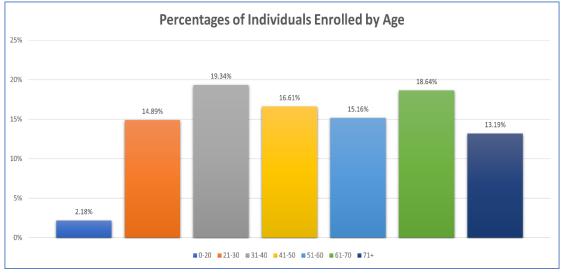

## Age Ranges

| Age:  | Number of Individuals Enrolled | Percentage of Individuals Enrolled |
|-------|--------------------------------|------------------------------------|
| 0-20  | 1,919                          | 2.18%                              |
| 21-30 | 13,130                         | 14.89%                             |
| 31-40 | 17,057                         | 19.34%                             |
| 41-50 | 14,646                         | 16.61%                             |
| 51-60 | 13,374                         | 15.16%                             |
| 61-70 | 16,437                         | 18.64%                             |
| 71+   | 11,634                         | 13.19%                             |