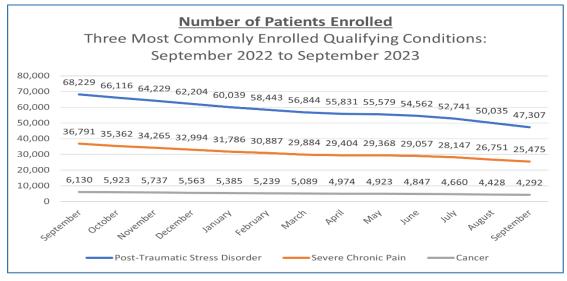

#### **Monthly Enrollment Trends**

#### Number of Patients Enrolled by their Indicated Primary Qualifying Condition

| Alzheimer's Disease                             | 44   | Inclusion Body Myositis                    | 4     |
|-------------------------------------------------|------|--------------------------------------------|-------|
| Amyotrophic Lateral Sclerosis (ALS)             | 18   | Inflammatory Autoimmune-mediated Arthritis | 1457  |
| Anorexia (severe)/Cachexia                      | 200  | Insomnia                                   | 258   |
| Anxiety Disorder                                | 1567 | Intractable Nausea/Vomiting                | 355   |
| Autism Spectrum Disorder                        | 178  | Lewy Body Disease                          | 1     |
| Cancer                                          | 4292 | Multiple Sclerosis                         | 508   |
| Crohn's Disease                                 | 247  | Obstructive Sleep Apnea                    | 1052  |
| Damage to the Nervous Tissue of the Spinal Cord | 205  | Opioid Use Disorder                        | 799   |
| Epilepsy/Seizure Disorder                       | 885  | Painful Peripheral Neuropathy              | 1696  |
| Friedreich's Ataxia                             | 2    | Parkinson's Disease                        | 245   |
| Glaucoma                                        | 391  | Post-traumatic Stress Disorder             | 47307 |
| Hepatitis C                                     | 93   | Severe Chronic Pain                        | 25475 |
| HIV/AIDS                                        | 482  | Spasmodic Torticollis (Cervical Dystonia)  | 36    |
| Hospice Care                                    | 176  | Spinal Muscular Atrophy                    | 26    |
| Huntington's Disease                            | 3    | Ulcerative Colitis                         | 195   |