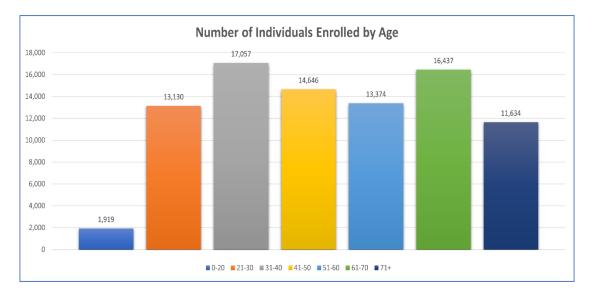

## Age Ranges

| Age:  | Number of Individuals Enrolled | Percentage of Individuals Enrolled |
|-------|--------------------------------|------------------------------------|
| 0-20  | 1,919                          | 2.18%                              |
| 21-30 | 13,130                         | 14.89%                             |
| 31-40 | 17,057                         | 19.34%                             |
| 41-50 | 14,646                         | 16.61%                             |
| 51-60 | 13,374                         | 15.16%                             |
| 61-70 | 16,437                         | 18.64%                             |
| 71+   | 11,634                         | 13.19%                             |