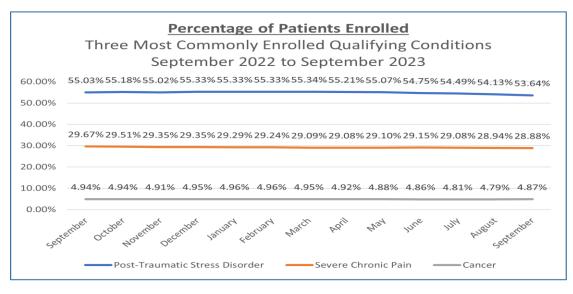

#### Number of Patients Enrolled by their Indicated Primary Qualifying Condition

| Alzheimer's Disease                             | 44   | Inclusion Body Myositis                    | 4     |
|-------------------------------------------------|------|--------------------------------------------|-------|
| Amyotrophic Lateral Sclerosis (ALS)             | 18   | Inflammatory Autoimmune-mediated Arthritis | 1457  |
| Anorexia (severe)/Cachexia                      | 200  | Insomnia                                   | 258   |
| Anxiety Disorder                                | 1567 | Intractable Nausea/Vomiting                | 355   |
| Autism Spectrum Disorder                        | 178  | Lewy Body Disease                          | 1     |
| Cancer                                          | 4292 | Multiple Sclerosis                         | 508   |
| Crohn's Disease                                 | 247  | Obstructive Sleep Apnea                    | 1052  |
| Damage to the Nervous Tissue of the Spinal Cord | 205  | Opioid Use Disorder                        | 799   |
| Epilepsy/Seizure Disorder                       | 885  | Painful Peripheral Neuropathy              | 1696  |
| Friedreich's Ataxia                             | 2    | Parkinson's Disease                        | 245   |
| Glaucoma                                        | 391  | Post-traumatic Stress Disorder             | 47307 |
| Hepatitis C                                     | 93   | Severe Chronic Pain                        | 25475 |
| HIV/AIDS                                        | 482  | Spasmodic Torticollis (Cervical Dystonia)  | 36    |
| Hospice Care                                    | 176  | Spinal Muscular Atrophy                    | 26    |
| Huntington's Disease                            | 3    | Ulcerative Colitis                         | 195   |