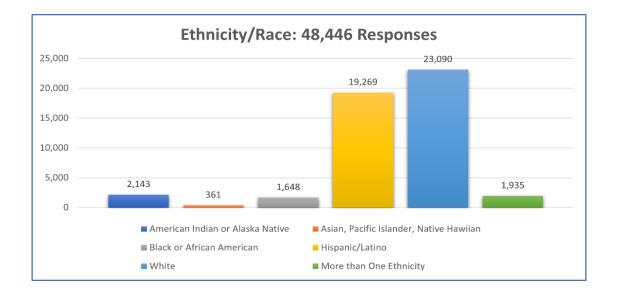

### **Ethnicity**

| Ethnicity                       |        |
|---------------------------------|--------|
| American Indian or Alaska       |        |
| Native                          | 2,143  |
| Asian, Pacific Islander, Native |        |
| Hawaiian                        | 361    |
| Black or African American       | 1,648  |
| Hispanic/Latino                 | 19,269 |
| White                           | 23,090 |
| More than One Ethnicity         | 1,935  |
|                                 |        |
| Total                           | 48,446 |