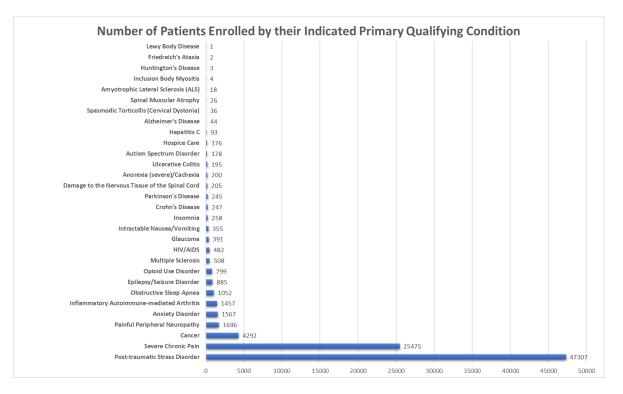

#### Number of Patients Enrolled by their Indicated Primary Qualifying Condition

| Alzheimer's Disease                             | 44   | Inclusion Body Myositis                    | 4     |
|-------------------------------------------------|------|--------------------------------------------|-------|
| Amyotrophic Lateral Sclerosis (ALS)             | 18   | Inflammatory Autoimmune-mediated Arthritis | 1457  |
| Anorexia (severe)/Cachexia                      | 200  | Insomnia                                   | 258   |
| Anxiety Disorder                                | 1567 | Intractable Nausea/Vomiting                | 355   |
| Autism Spectrum Disorder                        | 178  | Lewy Body Disease                          | 1     |
| Cancer                                          | 4292 | Multiple Sclerosis                         | 508   |
| Crohn's Disease                                 | 247  | Obstructive Sleep Apnea                    | 1052  |
| Damage to the Nervous Tissue of the Spinal Cord | 205  | Opioid Use Disorder                        | 799   |
| Epilepsy/Seizure Disorder                       | 885  | Painful Peripheral Neuropathy              | 1696  |
| Friedreich's Ataxia                             | 2    | Parkinson's Disease                        | 245   |
| Glaucoma                                        | 391  | Post-traumatic Stress Disorder             | 47307 |
| Hepatitis C                                     | 93   | Severe Chronic Pain                        | 25475 |
| HIV/AIDS                                        | 482  | Spasmodic Torticollis (Cervical Dystonia)  | 36    |
| Hospice Care                                    | 176  | Spinal Muscular Atrophy                    | 26    |
| Huntington's Disease                            | 3    | Ulcerative Colitis                         | 195   |