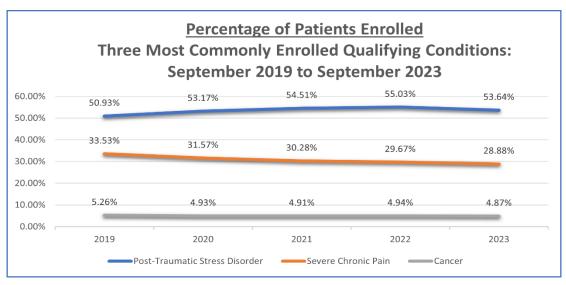

#### **Five-Year Enrollment Trends**

#### Number of Patients Enrolled by their Indicated Primary Qualifying Condition

| Alzheimer's Disease                             | 44   | Inclusion Body Myositis                    | 4     |
|-------------------------------------------------|------|--------------------------------------------|-------|
| Amyotrophic Lateral Sclerosis (ALS)             | 18   | Inflammatory Autoimmune-mediated Arthritis | 1457  |
| Anorexia (severe)/Cachexia                      | 200  | Insomnia                                   | 258   |
| Anxiety Disorder                                | 1567 | Intractable Nausea/Vomiting                | 355   |
| Autism Spectrum Disorder                        | 178  | Lewy Body Disease                          | 1     |
| Cancer                                          | 4292 | Multiple Sclerosis                         | 508   |
| Crohn's Disease                                 | 247  | Obstructive Sleep Apnea                    | 1052  |
| Damage to the Nervous Tissue of the Spinal Cord | 205  | Opioid Use Disorder                        | 799   |
| Epilepsy/Seizure Disorder                       | 885  | Painful Peripheral Neuropathy              | 1696  |
| Friedreich's Ataxia                             | 2    | Parkinson's Disease                        | 245   |
| Glaucoma                                        | 391  | Post-traumatic Stress Disorder             | 47307 |
| Hepatitis C                                     | 93   | Severe Chronic Pain                        | 25475 |
| HIV/AIDS                                        | 482  | Spasmodic Torticollis (Cervical Dystonia)  | 36    |
| Hospice Care                                    | 176  | Spinal Muscular Atrophy                    | 26    |
| Huntington's Disease                            | 3    | Ulcerative Colitis                         | 195   |