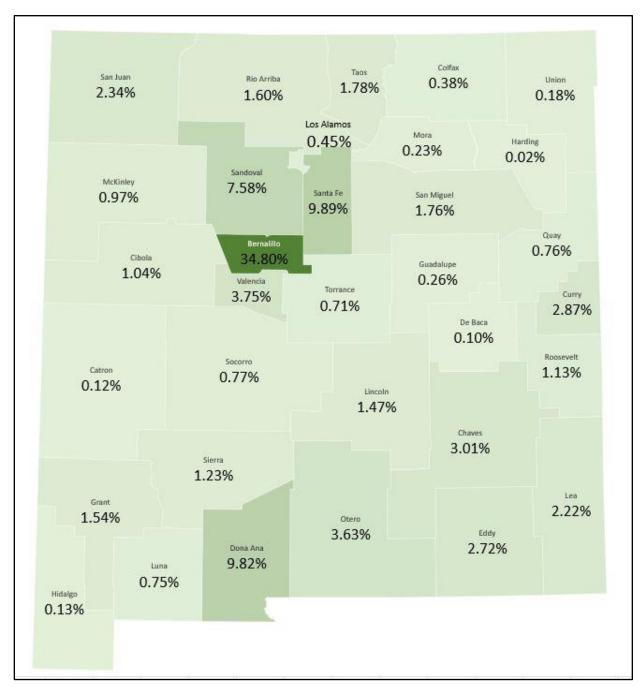

# Percentage of Patient Enrolled by County

(compared to overall patient enrollment)

\*This Map and the Table on the next page show population data by county and enrollment in the Medical Cannabis Program displayed by percentage.

# Percentage of Patients Enrolled by County

| County Overall<br>Population* |           | County<br>Population To<br>Total State<br>Population<br>(Percentage) | September 2023<br>MCP Enrollment<br>by County | County MCP<br>Enrollment to<br>Total Enrollment<br>(Percentage) | Difference County<br>MCP Enrollment<br>compared to<br>County<br>Population<br>(Percentage) |  |
|-------------------------------|-----------|----------------------------------------------------------------------|-----------------------------------------------|-----------------------------------------------------------------|--------------------------------------------------------------------------------------------|--|
| Bernalillo                    | 681,666   | 32.36%                                                               | 30,692                                        | 34.61%                                                          | 2.44%                                                                                      |  |
| Catron                        | 3,623     | 0.17%                                                                | 102                                           | 0.13%                                                           | -0.06%                                                                                     |  |
| Chaves                        | 64,711    | 3.07%                                                                | 2,655                                         | 3.03%                                                           | -0.06%                                                                                     |  |
| Cibola                        | 26,354    | 1.25%                                                                | 915                                           | 1.05%                                                           | -0.21%                                                                                     |  |
| Colfax                        | 11,927    | 0.57%                                                                | 338                                           | 0.38%                                                           | -0.18%                                                                                     |  |
| Curry                         | 48,793    | 2.32%                                                                | 2,533                                         | 2.87%                                                           | 0.56%                                                                                      |  |
| De Baca                       | 1,673     | 0.08%                                                                | 89                                            | 0.10%                                                           | 0.02%                                                                                      |  |
| Dona Ana                      | 221,262   | 10.50%                                                               | 8,662                                         | 9.82%                                                           | -0.68%                                                                                     |  |
| Eddy                          | 58,418    | 2.77%                                                                | 2,938                                         | 2.71%                                                           | -0.05%                                                                                     |  |
| Grant                         | 27,007    | 1.28%                                                                | 1,360                                         | 1.58%                                                           | 0.26%                                                                                      |  |
| Guadalupe                     | 4,275     | 0.20%                                                                | 230                                           | 0.25%                                                           | 0.06%                                                                                      |  |
| Harding                       | 638       | 0.03%                                                                | 14                                            | 0.01%                                                           | -0.01%                                                                                     |  |
| Hidalgo                       | 4,106     | 0.19%                                                                | 114                                           | 0.13%                                                           | -0.07%                                                                                     |  |
| Lea                           | 71,830    | 3.41%                                                                | 1,960                                         | 2.27%                                                           | -1.19%                                                                                     |  |
| Lincoln                       | 19,939    | 0.95%                                                                | 1,300                                         | 1.49%                                                           | 0.53%                                                                                      |  |
| Los Alamos                    | 19,462    | 0.92%                                                                | 394                                           | 0.44%                                                           | -0.48%                                                                                     |  |
| Luna                          | 23,905    | 1.13%                                                                | 659                                           | 0.73%                                                           | -0.39%                                                                                     |  |
| McKinley                      | 70,824    | 3.36%                                                                | 859                                           | 0.98%                                                           | -2.39%                                                                                     |  |
| Mora                          | 4,478     | 0.21%                                                                | 200                                           | 0.22%                                                           | 0.01%                                                                                      |  |
| Otero                         | 67,967    | 3.23%                                                                | 3,203                                         | 3.61%                                                           | 0.40%                                                                                      |  |
| Quay                          | 8,197     | 0.39%                                                                | 666                                           | 0.73%                                                           | 0.37%                                                                                      |  |
| Rio Arriba                    | 38,521    | 1.83%                                                                | 1,410                                         | 1.63%                                                           | -0.23%                                                                                     |  |
| Roosevelt                     | 18,350    | 0.87%                                                                | 999                                           | 1.11%                                                           | 0.26%                                                                                      |  |
| San Juan                      | 123,312   | 5.85%                                                                | 2,063                                         | 2.33%                                                           | -3.52%                                                                                     |  |
| San Miguel                    | 27,144    | 1.29%                                                                | 1,548                                         | 1.77%                                                           | 0.47%                                                                                      |  |
| Sandoval                      | 148,904   | 7.07%                                                                | 6,685                                         | 7.59%                                                           | 0.51%                                                                                      |  |
| Santa Fe                      | 151,946   | 7.21%                                                                | 8,727                                         | 9.92%                                                           | 2.68%                                                                                      |  |
| Sierra                        | 10,867    | 0.52%                                                                | 1,086                                         | 1.24%                                                           | 0.72%                                                                                      |  |
| Socorro                       | 16,541    | 0.79%                                                                | 676                                           | 0.78%                                                           | -0.02%                                                                                     |  |
| Taos                          | 32,593    | 1.55%                                                                | 1,571                                         | 1.83%                                                           | 0.23%                                                                                      |  |
| Torrance                      | 15,486    | 0.74%                                                                | 628                                           | 0.71%                                                           | -0.02%                                                                                     |  |
| Union                         | 4,026     | 0.19%                                                                | 158                                           | 0.18%                                                           | -0.01%                                                                                     |  |
| Valencia                      | 77,574    | 3.68%                                                                | 3,303                                         | 3.76%                                                           | 0.06%                                                                                      |  |
| Totals                        | 2,106,319 | 100.00%                                                              | 88,197                                        | 100.00%                                                         | N/A                                                                                        |  |