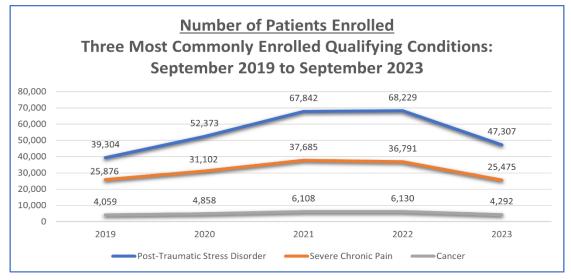

#### **Five-Year Enrollment Trends**

#### Number of Patients Enrolled by their Indicated Primary Qualifying Condition

| Alzheimer's Disease                             | 44   | Inclusion Body Myositis                    | 4     |
|-------------------------------------------------|------|--------------------------------------------|-------|
| Amyotrophic Lateral Sclerosis (ALS)             | 18   | Inflammatory Autoimmune-mediated Arthritis | 1457  |
| Anorexia (severe)/Cachexia                      | 200  | Insomnia                                   | 258   |
| Anxiety Disorder                                | 1567 | Intractable Nausea/Vomiting                | 355   |
| Autism Spectrum Disorder                        | 178  | Lewy Body Disease                          | 1     |
| Cancer                                          | 4292 | Multiple Sclerosis                         | 508   |
| Crohn's Disease                                 | 247  | Obstructive Sleep Apnea                    | 1052  |
| Damage to the Nervous Tissue of the Spinal Cord | 205  | Opioid Use Disorder                        | 799   |
| Epilepsy/Seizure Disorder                       | 885  | Painful Peripheral Neuropathy              | 1696  |
| Friedreich's Ataxia                             | 2    | Parkinson's Disease                        | 245   |
| Glaucoma                                        | 391  | Post-traumatic Stress Disorder             | 47307 |
| Hepatitis C                                     | 93   | Severe Chronic Pain                        | 25475 |
| HIV/AIDS                                        | 482  | Spasmodic Torticollis (Cervical Dystonia)  | 36    |
| Hospice Care                                    | 176  | Spinal Muscular Atrophy                    | 26    |
| Huntington's Disease                            | 3    | Ulcerative Colitis                         | 195   |