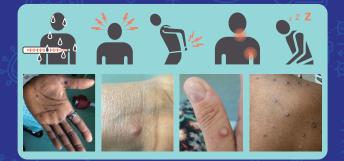

### Ha'átíísh monkeypox bee 'aahazin?

- Tahoniigah
- · Hasiits'iin neezgai
- · Hoots'íís bikáago nahasdoh
- · 'Akááz doodaii hadáyi' neeshchaad
- Ch'ééh deeyáago
- Hwikaa' nidookęęs dóó ninii' dóó nila' dóó nikee' dóó nizéé' dóó hadaast'i'ígíí baah.

Hwikaa' yihéés 'éi 'ałke'adooníił t'áádóó nizhonígo nadleeh. Naaki 'ei doodaii díídi damooji' na'iiłnah. Ładah Diné t'óó hwikaa' yihéés łeh dóó bits'áádoo naałnih t'áádóó ła' 'éi t'óó hwikaa' yihéés łeh.