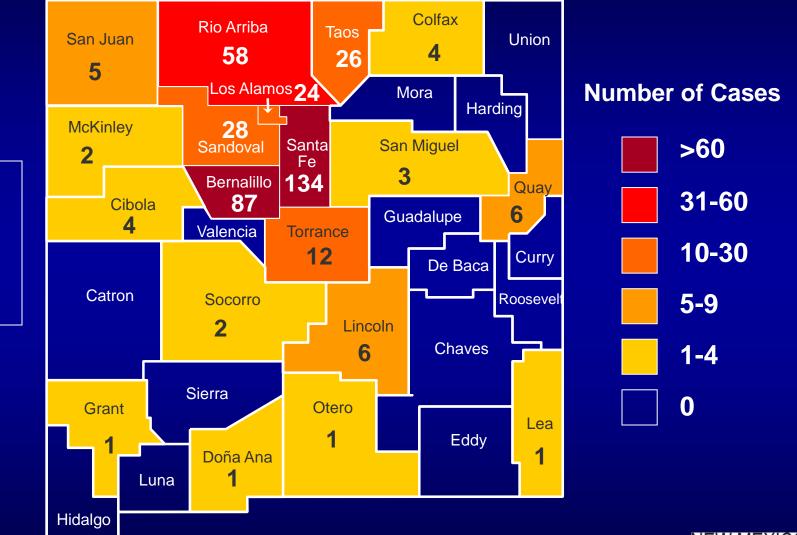

## Feline Plague in New Mexico Cases by County 1977 - 2023

Includes

confirmed and

probable cases

2001; beginning

confirmed cases

from 1977 to

2002 only

included

404 cases shown (total cases 407) Location unknown for 3 cases