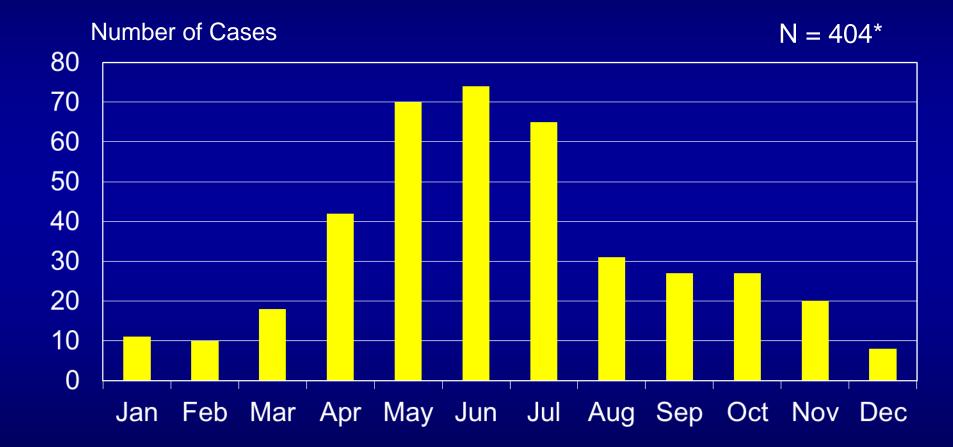

## Feline Plague by Onset Month New Mexico, 1977-2023

Includes confirmed and probable cases occurring from 1977-2001; beginning 2002 only confirmed cases are included

\* 3 cases onset date unknown