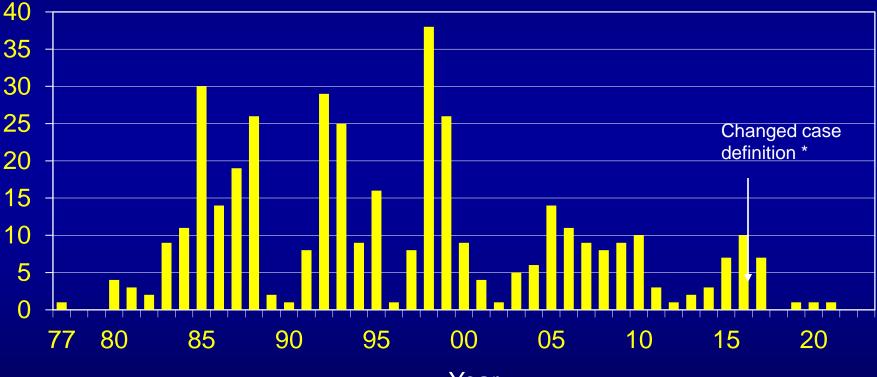

## Feline Plague by Year New Mexico, 1977-2023

## Number of Cases

N = 407

Year

\* 1977-2001 includes confirmed and probable cases; beginning 2002 only confirmed cases are included