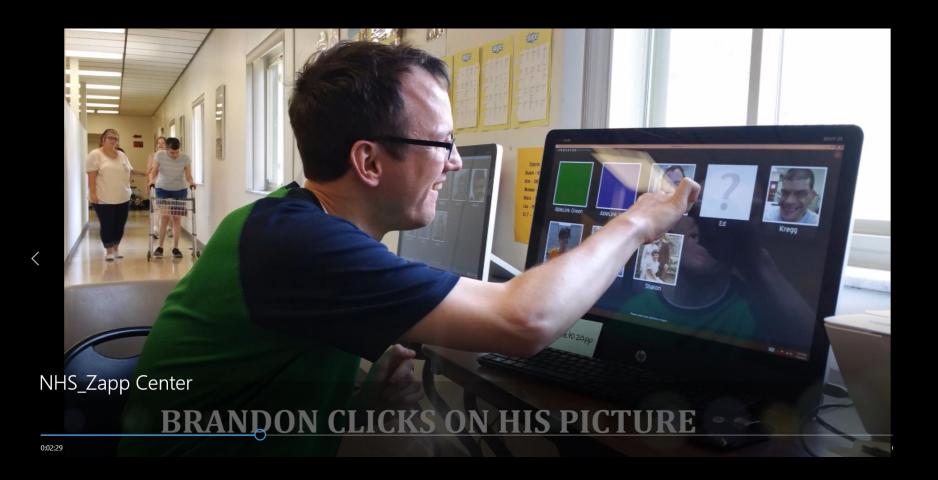

# Smart Living Service AbleLink Visual Impact:

Self-Directed Task Prompting/ Video Modeling

# Tasks can be downloaded from a cloud-library or created locally for the individual

#### Personalized step-by-step instructions for daily tasks