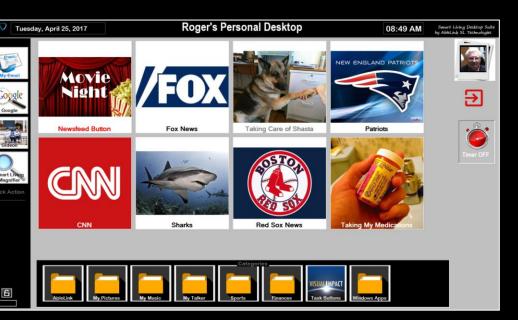

# **Smart Living Desktop Suite**

Cognitively Accessible Operating System Email, Web Surfing, Media Playing

# Smart Living Desktop: Person-Centered Computer Access Driven by Personal Interests and Needs