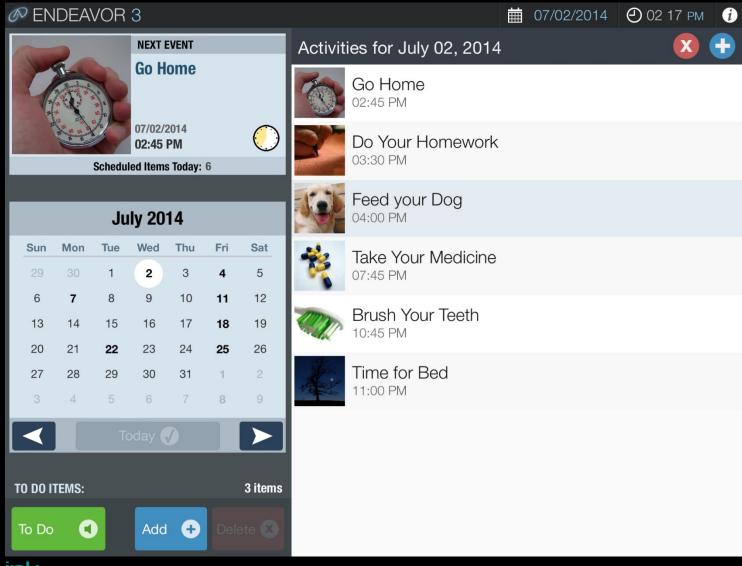

#### **AbleLink Endeavor: Audio and Visual Schedules**

#### **AbleLink Endeavor**

- Picture and audio reminders for your day

#### **AbleLink Endeavor**