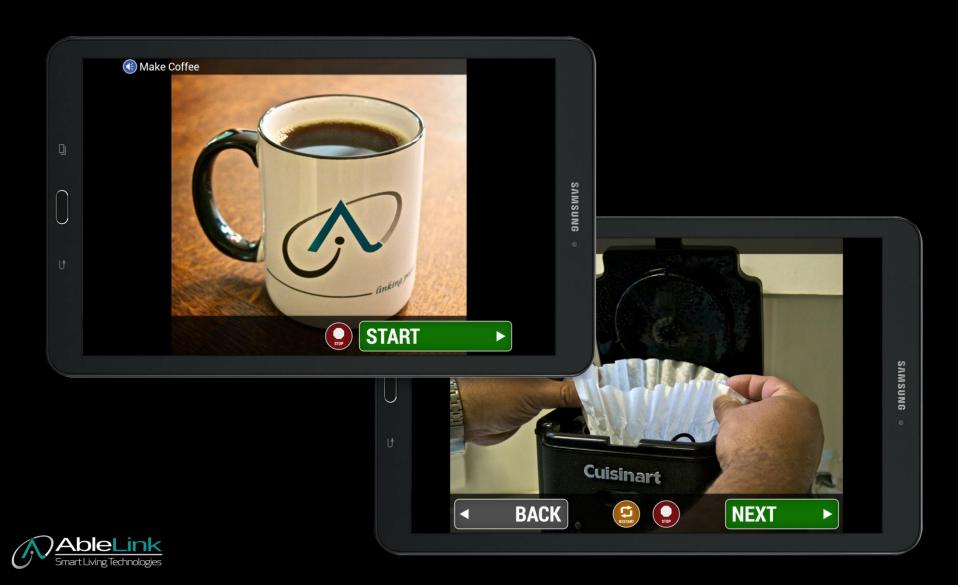

# Smart Living Service AbleLink Visual Impact:

Self-Directed Task Prompting/ Video Modeling

#### **AbleLink Visual Impact**

#### Personalized step-by-step instructions for daily tasks