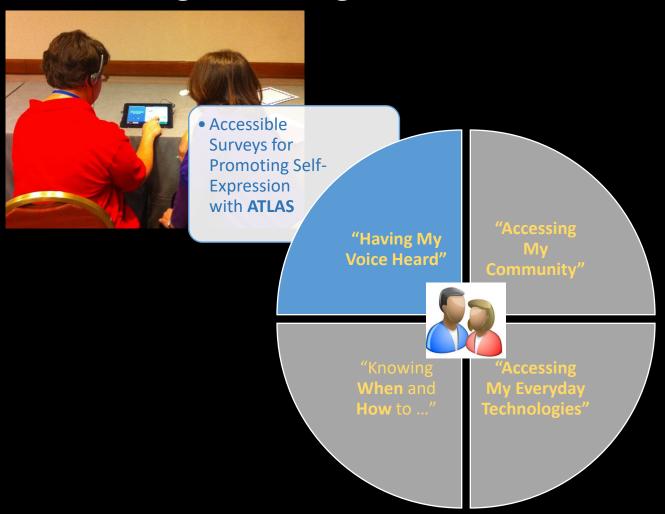

### **ATLAS: Cognitively Accessible Tests and Surveys**

Self-directed, survey tools, such as consumer satisfaction surveys, using multi-modal presentation and accessible design can increase independence and reduce staff time interviewing and entering/aggregating data.