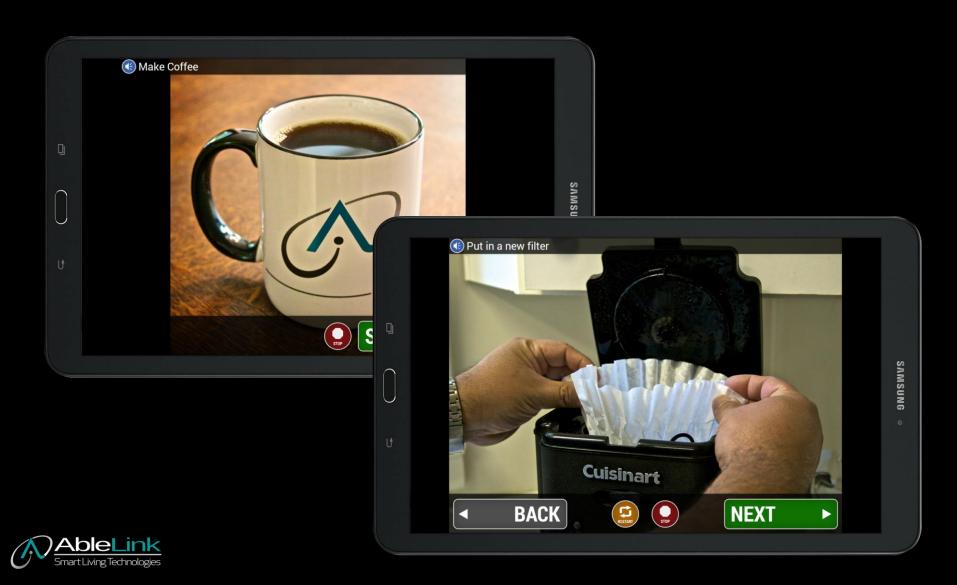

# Smart Living Service AbleLink Visual Impact:

Self-Directed Task Prompting/ Video Modeling

#### **AbleLink Visual Impact**

#### Personalized step-by-step instructions for daily tasks