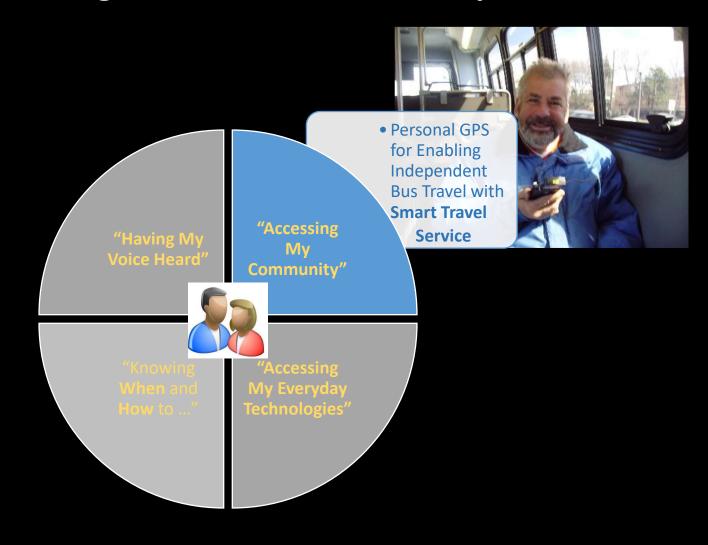

### **Smart Travel Service for Community Access**

**WayFinder Ecosystem:** A suite of transportation support technologies, including assessment, training and day-of-travel support tools for enabling independent transportation for individuals with cognitive disabilities and others with special needs.

## **Travel Instructions Provided along the Way**

"Your stop is next. It's time to pull the cord to tell the driver to stop"

# Person-Centered Picture, Audio, Text and Vibration Prompts Guide the Traveler Through each Step of the Trip

# **User Initiated Contacts and Automated Real-Time Location Updates Provide Peace of Mind to Family and Caregivers**