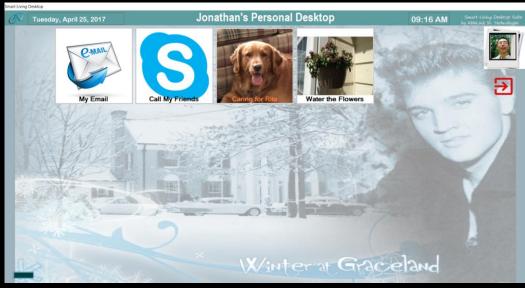

# **Smart Living Desktop Suite**

Cognitively Accessible Operating System Email, Web Surfing, Media Playing

# Smart Living Desktop: Person-Centered Computer Access Driven by Personal Interests and Needs