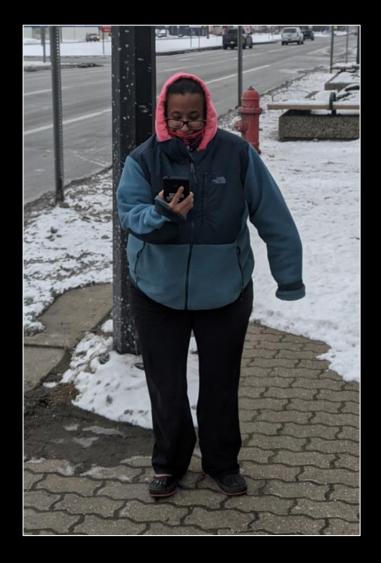

# Person-Centered Picture, Audio, Text and Vibration Prompts Guide the Traveler Through each Step of the Trip

# **User Initiated Contacts and Automated Real-Time Location Updates Provide Peace of Mind to Family and Caregivers**