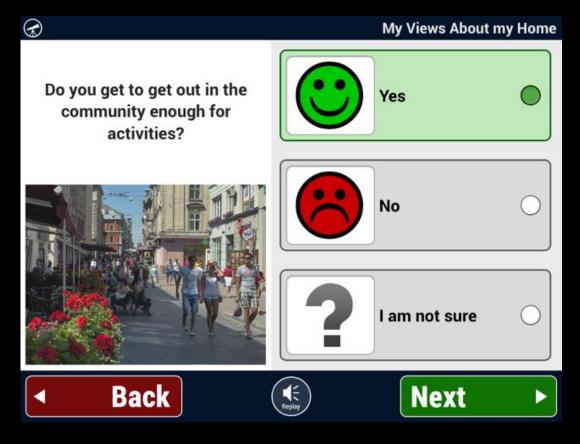

### **ATLAS: Cognitively Accessible Tests and Surveys**

Self-directed, survey tools, such as consumer satisfaction surveys, using multi-modal presentation and accessible design can increase independence and reduce staff time interviewing and entering/aggregating data.