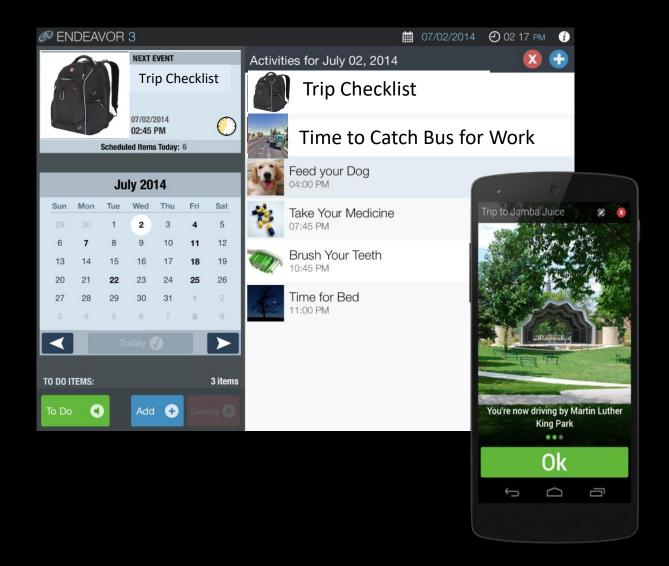

he Way**

"Your stop is next. It's time to pull the cord to tell the driver to stop"





# Person-Centered Picture, Audio, Text and Vibration Prompts Guide the Traveler Through each Step of the Trip







# **User Initiated Contacts and Automated Real-Time Location Updates Provide Peace of Mind to Family and Caregivers**







#### **WayFinder Implementation Projects Across US**





### WayFinder Featured in:









#### **Smart Living Technologies Meet Needs Across Spectrum of Life**



# **Smart Living Service**

#### **AbleLink Endeavor: Audio and Visual Schedules**





#### **AbleLink Endeavor: Audio and Visual Schedules**





#### **AbleLink Endeavor**

- Picture and audio reminders for your day





#### **AbleLink Endeavor**

#### Integrates with WayFinder to Launch Routes





# Smart Living Service AbleLink Visual Impact:

Self-Directed Task Prompting/ Video Modeling





#### **AbleLink Visual Impact**

# Tasks can be downloaded from a cloud-library or created locally for the individual





#### **AbleLink Visual Impact**

#### Personalized step-by-step instructions for daily tasks



#### **AbleLink Visual Impact**

#### Personalized step-by-step instructions for daily tasks



### **Seamless Integration Across Apps**





### **Agency Learning Library: Cloud-based Sharing of Tasks**



■ Category Actions -

**Unapproved Tasks** 

About -

Account -

#### AbleLink Technologies Learning Library







2 - Employment



3 - Community Skills



4 - Health and Wellness



5 - Education



6 - Recreation



7 - Miscellaneous



8 - Non-English Tasks

Copyrigh