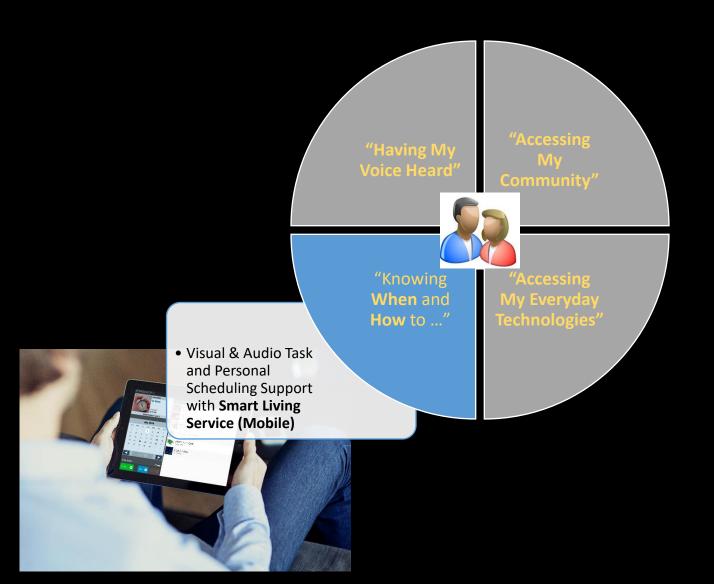

viduals with cognitive disabilities and others with special needs.





#### **WayFinder Supports Transition to Fixed Route System**

#### Less Paratransit/ Agency Travel





#### **More Fixed Route**







# **Using WayFinder to Travel Independently**







## **Travel Instructions Provided along the Way**

"Your stop is next. It's time to pull the cord to tell the driver to stop"





# Person-Centered Picture, Audio, Text and Vibration Prompts Guide the Traveler Through each Step of the Trip







# **User Initiated Contacts and Automated Real-Time Location Updates Provide Peace of Mind to Family and Caregivers**







#### **WayFinder Implementation Projects Across US**





### WayFinder Featured in:









#### **Smart Living Technologies Meet Needs Across Spectrum of Life**



# **Smart Living Service**

#### **AbleLink Endeavor: Audio and Visual Schedules**





#### **AbleLink Endeavor: Audio and Visual Schedules**





#### **AbleLink Endeavor**

- Picture and audio reminders for your day





#### **AbleLink Endeavor**

#### Integrates with WayFinder to Launch Routes





# Smart Living Service AbleLink Visual Impact:

Self-Directed Task Prompting/ Video Modeling





#### **AbleLink Visual Impact**

# Tasks can be downloaded from a cloud-library or created locally for the individual





#### **AbleLink Visual Impact**

#### Personalized step-by-step instructions for daily tasks



#### **AbleLink Visual Impact**

#### Personalized step-by-step instructions for daily tasks



### **Seamless Integration Across Apps**





### **Agency Learning Library: Clo