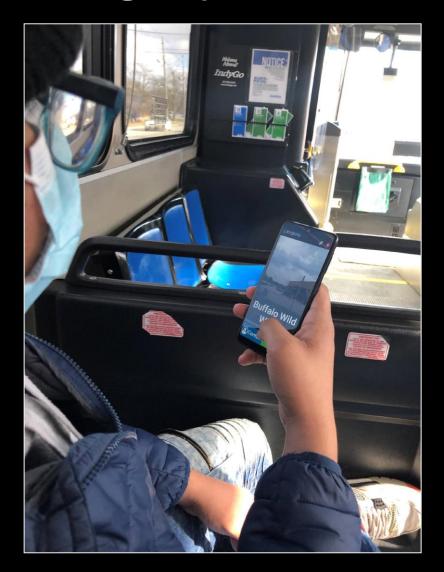

# **Using WayFinder to Travel Independently**

## **Travel Instructions Provided along the Way**

"Your stop is next. It's time to pull the cord to tell the driver to stop"