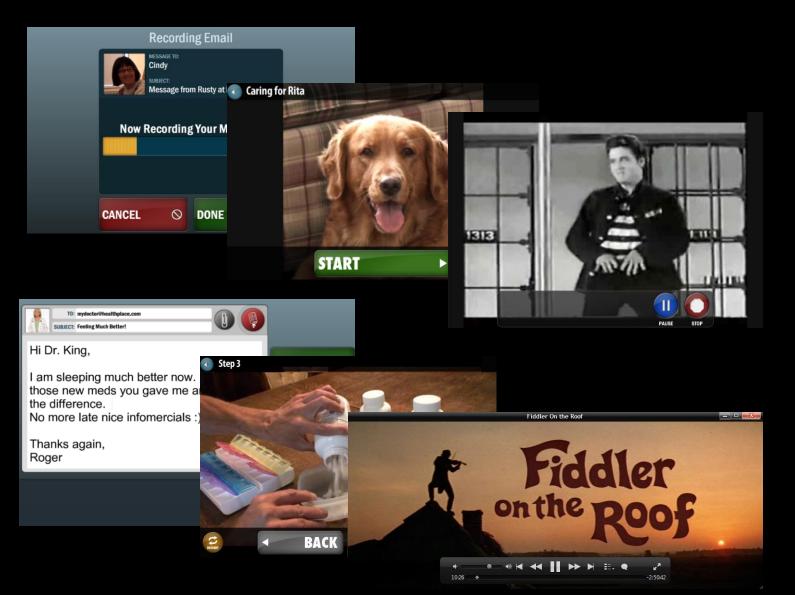

# **Smart Living Desktop Suite**

Cognitively Accessible Operating System Email, Web Surfing, Media Playing

# Smart Living Desktop: Person-Centered Computer Access Driven by Personal Interests and Needs