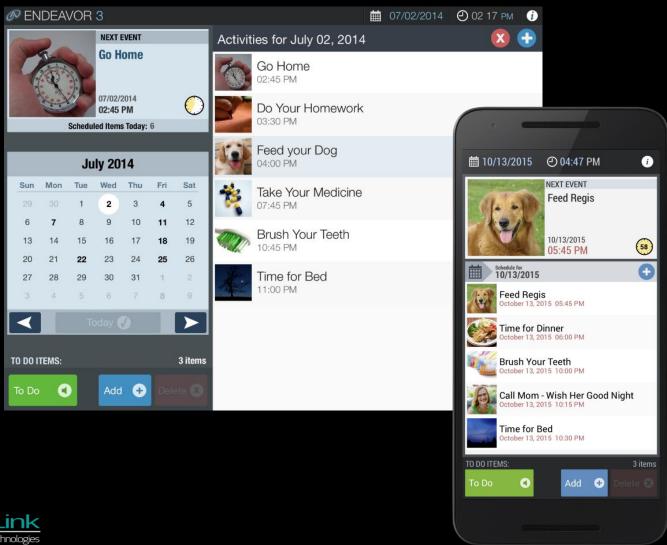

#### **AbleLink Endeavor: Audio and Visual Schedules**

#### **AbleLink Endeavor**

- Picture and audio reminders for your day

#### **AbleLink Endeavor**