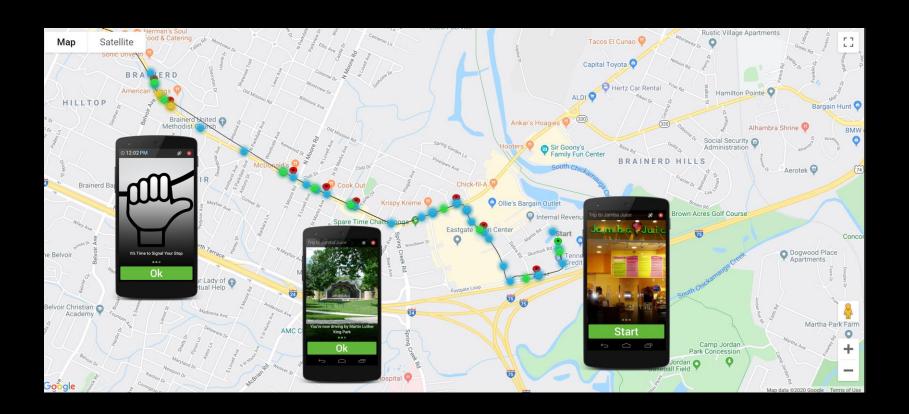

# Person-Centered Picture, Audio, Text and Vibration Prompts Guide the Traveler Through each Step of the Trip

# **User Initiated Contacts and Automated Real-Time Location Updates Provide Peace of Mind to Family and Caregivers**