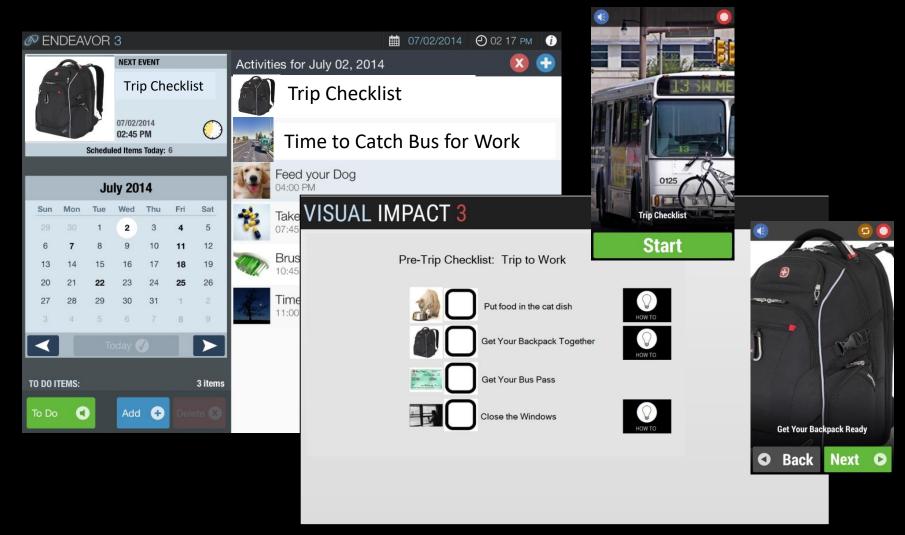

#### **AbleLink Endeavor: Audio and Visual Schedules**

#### **AbleLink Endeavor**

- Picture and audio reminders for your day

#### **AbleLink Endeavor**

#### Integrates with WayFinder to Launch Routes