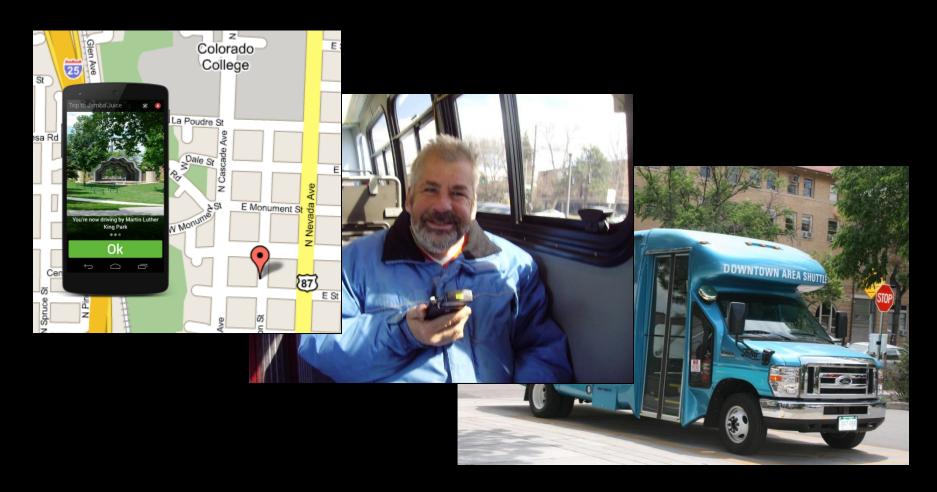

### **Smart Travel Service for Community Access**

**WayFinder Ecosystem:** A suite of transportation support technologies, including assessment, training and day-of-travel support tools for enabling independent transportation for individuals with cognitive disabilities and others with special needs.

# **Using WayFinder to Travel Independently**

## **Travel Instructions Provided along the Way**

"Your stop is next. It's time to pull the cord to tell the driver to stop"