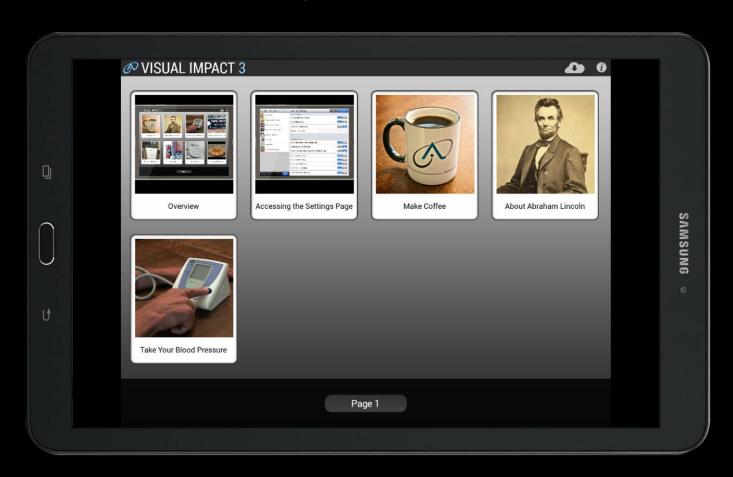

#### **AbleLink Visual Impact**

#### Personalized step-by-step instructions for daily tasks