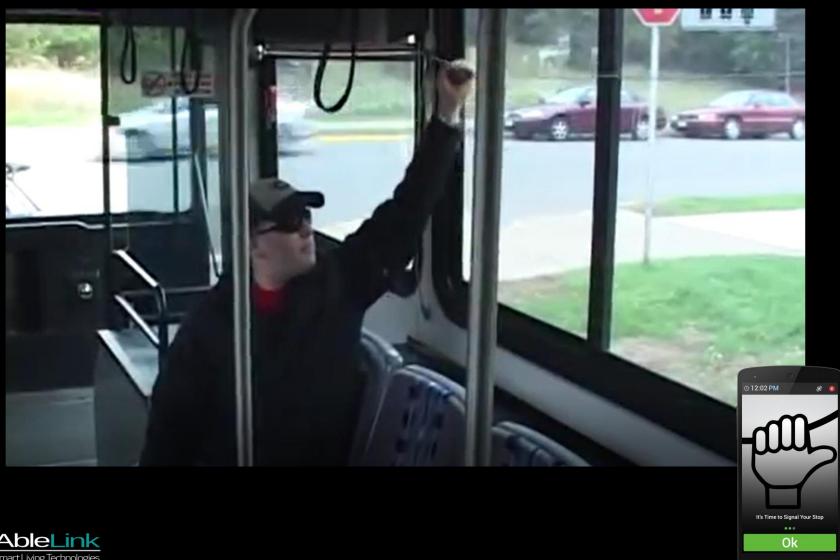

# **Using WayFinder to Travel Independently**

## **Travel Instructions Provided along the Way**

"Your stop is next. It's time to pull the cord to tell the driver to stop"

# Person-Centered Picture, Audio, Text and Vibration Prompts Guide the Traveler Through each Step of the Trip