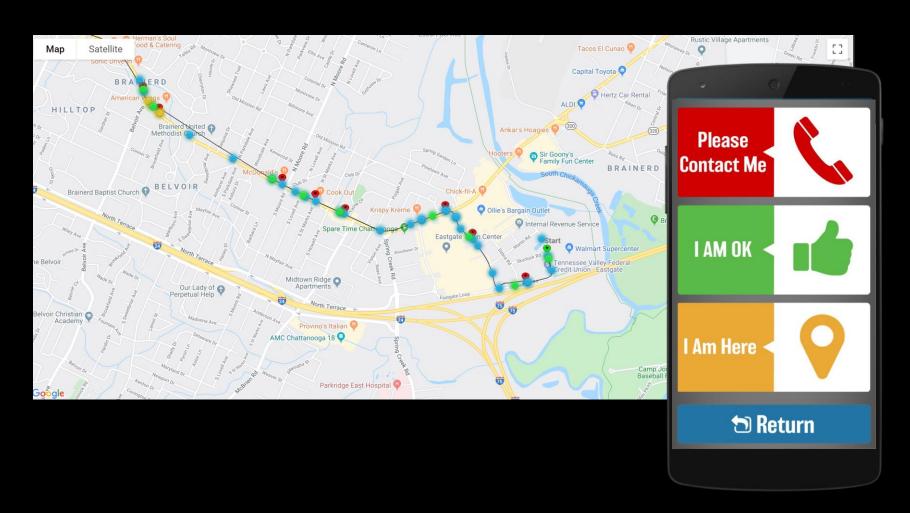

# **User Initiated Contacts and Automated Real-Time Location Updates Provide Peace of Mind to Family and Caregivers**