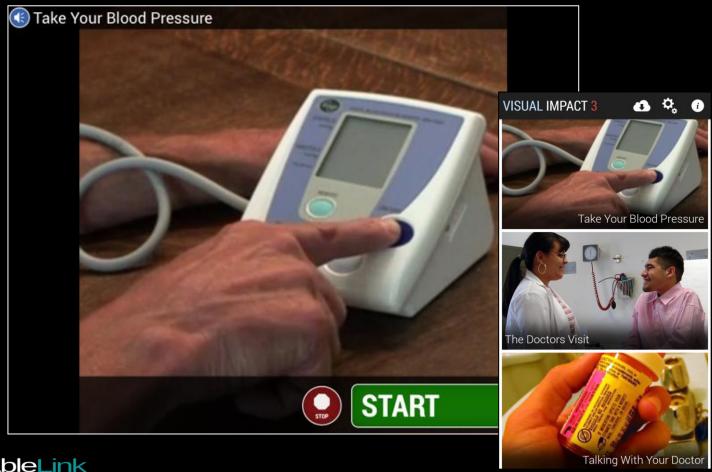

# Smart Living Service AbleLink Visual Impact:

Self-Directed Task Prompting/ Video Modeling

#### **AbleLink Visual Impact**