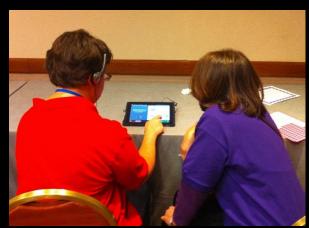

### **ATLAS: Cognitively Accessible Tests and Surveys**

Self-directed, survey tools, such as consumer satisfaction surveys, using multi-modal presentation and accessible design can increase independence and reduce staff time interviewing and entering/aggregating data.