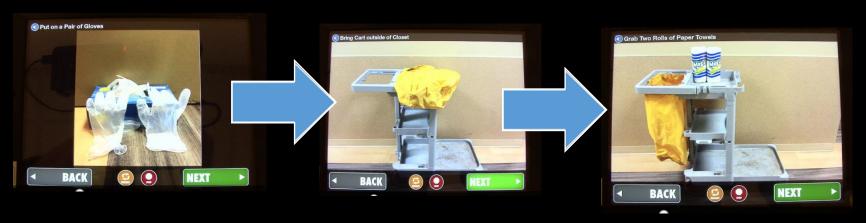

# Smart Living Service AbleLink Visual Impact:

Self-Directed Task Prompting/ Video Modeling

# Tasks can be downloaded from a cloud-library or created locally for the individual

#### Personalized step-by-step instructions for daily tasks