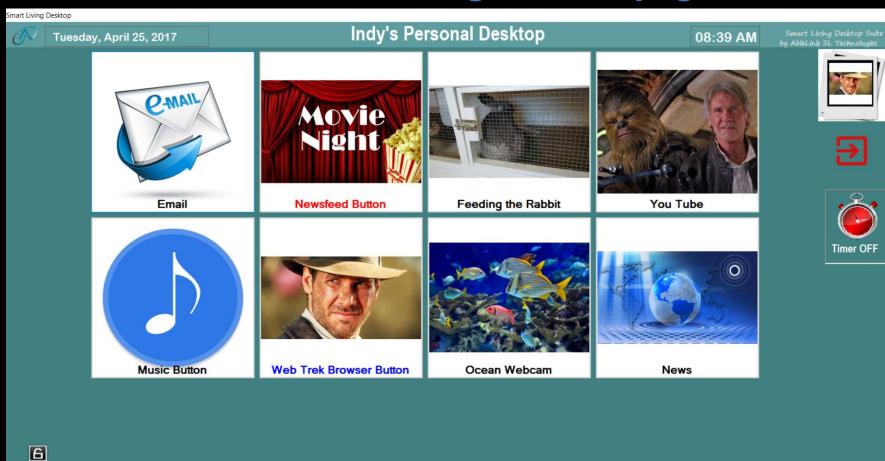

# **Smart Living Desktop Suite**

Cognitively Accessible Operating System Email, Web Surfing, Media Playing

# Smart Living Desktop: Person-Centered Computer Access Driven by Personal Interests and Needs