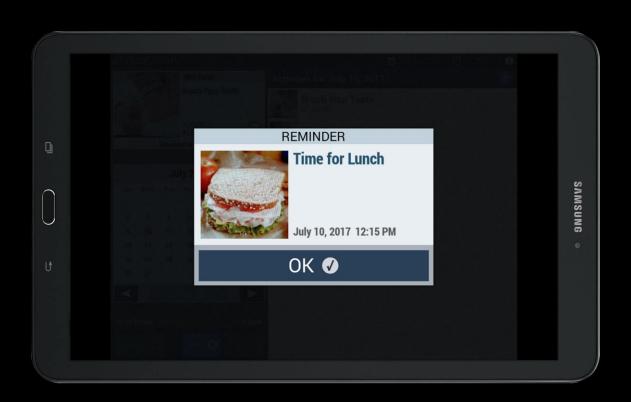

#### **AbleLink Endeavor**

- Picture and audio reminders for your day

#### **AbleLink Endeavor**