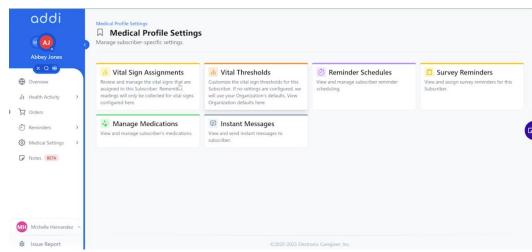

# addi™ - ECG's Proprietary Platform

#### **Functions:**

- flywheel to integrate a near infinite number of external services, platforms and hardware
- patient care management solution.

#### **Provides:**

- Access Control Management (ACM)
- device fleet management
- care plan directives and alerts
- patient data dashboards and
- increasing care management features.