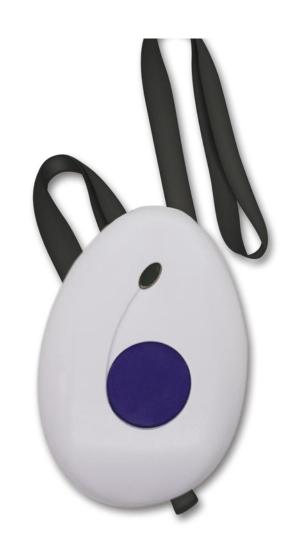

## **Auto Fall Detector**

- Automatically triggers an alarm when a fall is detected
- Breakaway necklace style lanyard
- 3-year battery life
- Water resistant, but not submergible
- Up to 400 ft range away from console
- Pairs to Premier and ProHealth