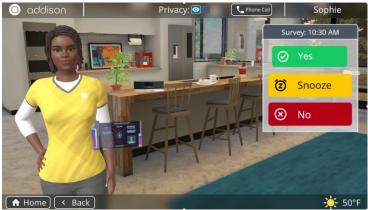

### Addison™

## ... "the World's first & only 3D Virtual Caregiver System"

#### **Design Objective: to achieve high patient engagement**

- Automated patient assessments
- Vitals management and monitoring
- Medication management and monitoring
- TeleCare integration
- Emergency responses integration
- Handsfree calling
- Functional movement tests
- Physical therapy monitoring (in development)
- Gamified user experience
- Engagement protocols for worldwide cultural variance
- User bonding
- Cognitive and memory support
- Incorporates
  - Mixed reality
  - Voice interface
  - Touch interface
  - Computer vision
  - AI "Artificial Intelligence"
  - IoT Edge computing
  - Cloud computing
  - RF "Radio Frequency"
  - BlueTooth