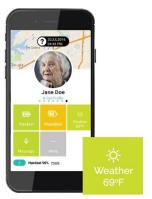

# RemoteCare 24/7

GPS LOCATION
TRACKING FOR THE
PREMIER HANDSET

SEND REMINDERS &
PERSONALIZED VOICE
MESSAGES

ABILITY TO MONITOR &
STORE YOUR VITAL
READINGS FOR THE
PROHEALTH

MONITOR
NOTIFICATION STATUS
& SETTINGS

CHECK DEVICE BATTERY & SIGNAL STRENGTH

CHECK THE LOCAL WEATHER

Press the Locate button to get instant GPS location from your loved one's handheld device. You will also be able to access their location history for the previous 7 days.