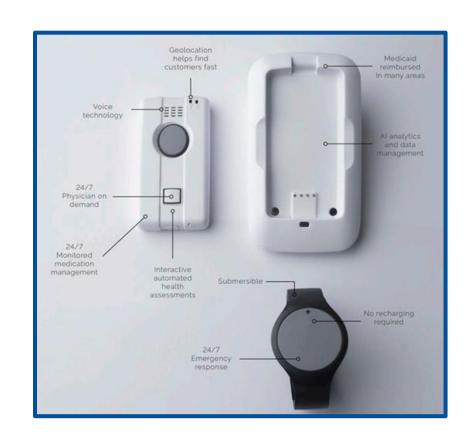

#### Personal Emergency Response System (PERS)

- Wearable pendant (wrist and necklace)
- RemoteCare 24/7 App
- PocketMD (via ala carte)
- GPS-Enabled Protection on-the-go
- 24/7 Emergency Response
- Medication Reminders
- Personalized Health Messages
- 4G AT&T Cellular Based No Wi-Fi or Landline needed

# RemoteCare 24/7

GPS LOCATION
TRACKING FOR THE
PREMIER HANDSET

SEND REMINDERS &
PERSONALIZED VOICE
MESSAGES

ABILITY TO MONITOR &
STORE YOUR VITAL
READINGS FOR THE
PROHEALTH

MONITOR
NOTIFICATION STATUS
& SETTINGS

CHECK DEVICE BATTERY & SIGNAL STRENGTH

CHECK THE LOCAL WEATHER

Press the Locate button to get instant GPS location from your loved one's handheld device. You will also be able to access their location history for the previous 7 days.

Press the Message button to record and send voice messages to your loved one's handheld device. Also send

View the Weather button to get up to date weather conditions wherever your loved one's handheld device is located.

Use the More button to view and your loved one's profile with information on allergies, medical

You will be able to view the battery life on your loved one's handset and wearable button by pressing the **Devices** button in the app.

Did you know? You can manage multiple devices from this app if you have more than one loved one using an ECG Premier Mobile system.