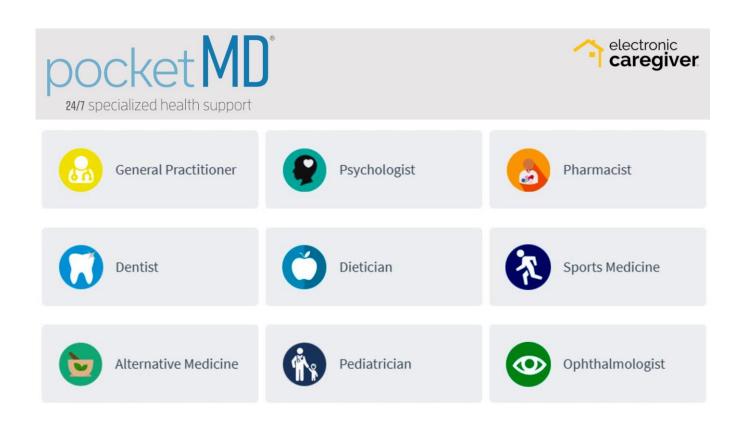

## **PocketMD®**

PocketMD allows our clients to skip the commute and copay of a physician's office or urgent care, consulting with a doctor in the comfort of their own home.

PocketMD physicians can send in prescriptions to any pharmacy in the nation.

PocketMD helps clients avoid late night trips to the emergency room or urgent care full of other ill people.