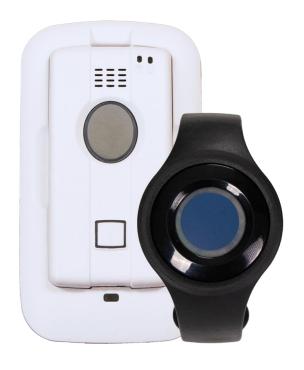

#### Personal Emergency Response System (PERS)

- Wearable pendant (wrist and necklace)
- RemoteCare 24/7 App
- PocketMD (via ala carte)
- GPS-Enabled Protection on-the-go
- 24/7 Emergency Response
- Medication Reminders
- Personalized Health Messages
- 4G AT&T Cellular Based No Wi-Fi or Landline needed

## **ProHealth**

- 24/7 Emergency Response
- 24/7 Health & Medication Reminders
- RemoteCare 24/7 App
- Critical Activity Monitoring
- Stylish Emergency Wrist Pendant
- Bluetooth Peripheral Devices
- 4G AT&T Cellular Based No Wi-Fi or Landline needed