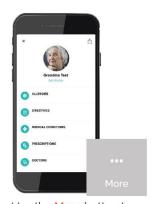

Use the More button to view and your loved one's profile with information on allergies, medical

You will be able to view the battery life on your loved one's handset and wearable button by pressing the **Devices** button in the app.