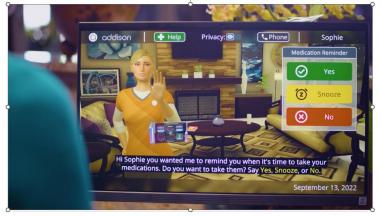

### Addison™

## ... "the World's first & only 3D Virtual Caregiver System"

#### **Design Objective: to achieve high patient engagement**

- Automated patient assessments
- Vitals management and monitoring
- Medication management and monitoring
- TeleCare integration
- Emergency responses integration
- Handsfree calling
- Functional movement tests
- Physical therapy monitoring (in development)
- Gamified user experience
- Engagement protocols for worldwide cultural variance
- User bonding
- Cognitive and memory support
- Incorporates
  - Mixed reality
  - Voice interface
  - Touch interface
  - Computer vision
  - AI "Artificial Intelligence"
  - IoT Edge computing
  - Cloud computing
  - RF "Radio Frequency"
  - BlueTooth