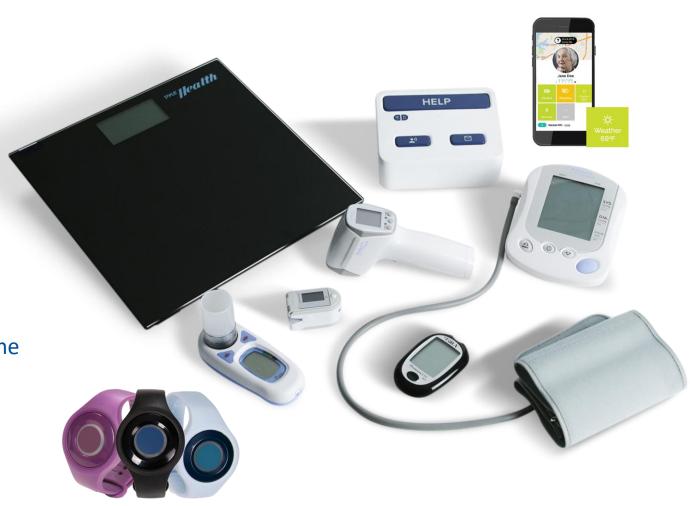

#### Personal Emergency Response System (PERS)

- Wearable pendant (wrist and necklace)
- RemoteCare 24/7 App
- PocketMD (via ala carte)
- GPS-Enabled Protection on-the-go
- 24/7 Emergency Response
- Medication Reminders
- Personalized Health Messages
- 4G AT&T Cellular Based No Wi-Fi or Landline needed

## **Auto Fall Detector**

- Automatically triggers an alarm when a fall is detected
- Breakaway necklace style lanyard
- 3-year battery life
- Water resistant, but not submergible
- Up to 400 ft range away from console
- Pairs to Premier and ProHealth

## **ProHealth**

- 24/7 Emergency Response
- 24/7 Health & Medication Reminders
- RemoteCare 24/7 App
- Critical Activity Monitoring
- Stylish Emergency Wrist Pendant
- Bluetooth Peripheral Devices
- 4G AT&T Cellular Based No Wi-Fi or Landline needed