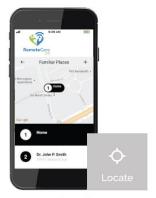

# RemoteCare 24/7

GPS LOCATION
TRACKING FOR THE
PREMIER HANDSET

SEND REMINDERS &
PERSONALIZED VOICE
MESSAGES

ABILITY TO MONITOR &
STORE YOUR VITAL
READINGS FOR THE
PROHEALTH

MONITOR
NOTIFICATION STATUS
& SETTINGS

CHECK DEVICE BATTERY & SIGNAL STRENGTH

CHECK THE LOCAL WEATHER

Press the Locate button to get instant GPS location from your loved one's handheld device. You will also be able to access their location history for the previous 7 days.