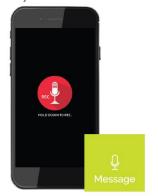

Press the Message button to record and send voice messages to your loved one's handheld device. Also send

View the Weather button to get up to date weather conditions wherever your loved one's handheld device is located.