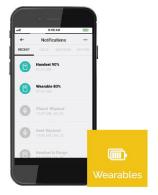

Use the More button to view and your loved one's profile with information on allergies, medical

You will be able to view the battery life on your loved one's handset and wearable button by pressing the **Devices** button in the app.